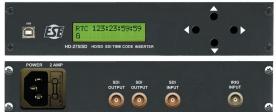

The unit is easily configured using the front panel controls or the front panel mounted USB port with the supplied PC software. The front panel controls consist of four push buttons used to navigate the various setup menus that are displayed on a 16 x 2 character LCD display. The USB port and the PC software provide a user-friendly GUI (Graphical User Interface) used to configure the unit.

## **SPECIFICATIONS**

**Power:** 85 – 264 VAC, 47 – 63 Hz, 15 Watts max

Mechanical: Black anodized aluminum enclosure 1.6" H x 8" W x 7.3" D

Time & Setup/Status Display: 16 x 2 character LCD

Time Code Input: IRIG-A, -B, & -G

**SD SDI Input:** SMPTE 259M-C (270Mb/s), 525 line and 625 line 4:2:2 **HD SDI Input/Output:** 1080i/60, 1080i/59,94, 1080i/50, 1080p/30sF, 1080p/29,97sF, 1080p/25sF, 1080p/24sF, 1080p/23,98sF, 720p/59,94

**Options:** DC, P, P2, UL, /2, /3, /4, /5, /6