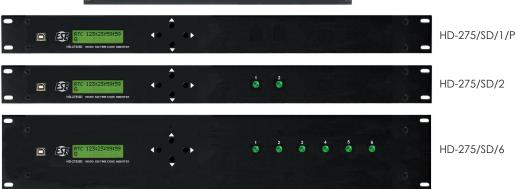

The **HD-275/SD/1** may be ordered with up to six independent video channels (options /2, /3, /4. /5, /6). Additionally, versions that read other timecodes are available (HD-266/SD/1 reads ESE timecode, HD-455/SD/1 reads SMPTE/EBU LTC timecode & HD-277/SD/1 reads IRIG timecode for Airborne applications).

**Options:** DC, P, P2, UL, /2, /3, /4, /5, /6